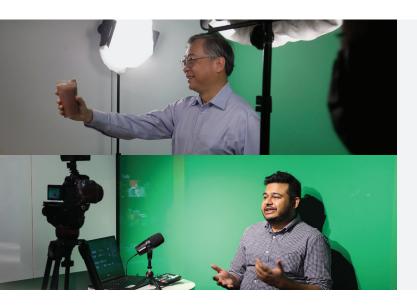

# HIVE STUDIO

**Hive Studio** is versatile space for SMEs and startups to produce content quickly and cheaply. Examples of what you can do here:

- Filming of TikTok or other social media content against a green screen (wall)
- Livestreaming
- Filming of startup pitch and other business content