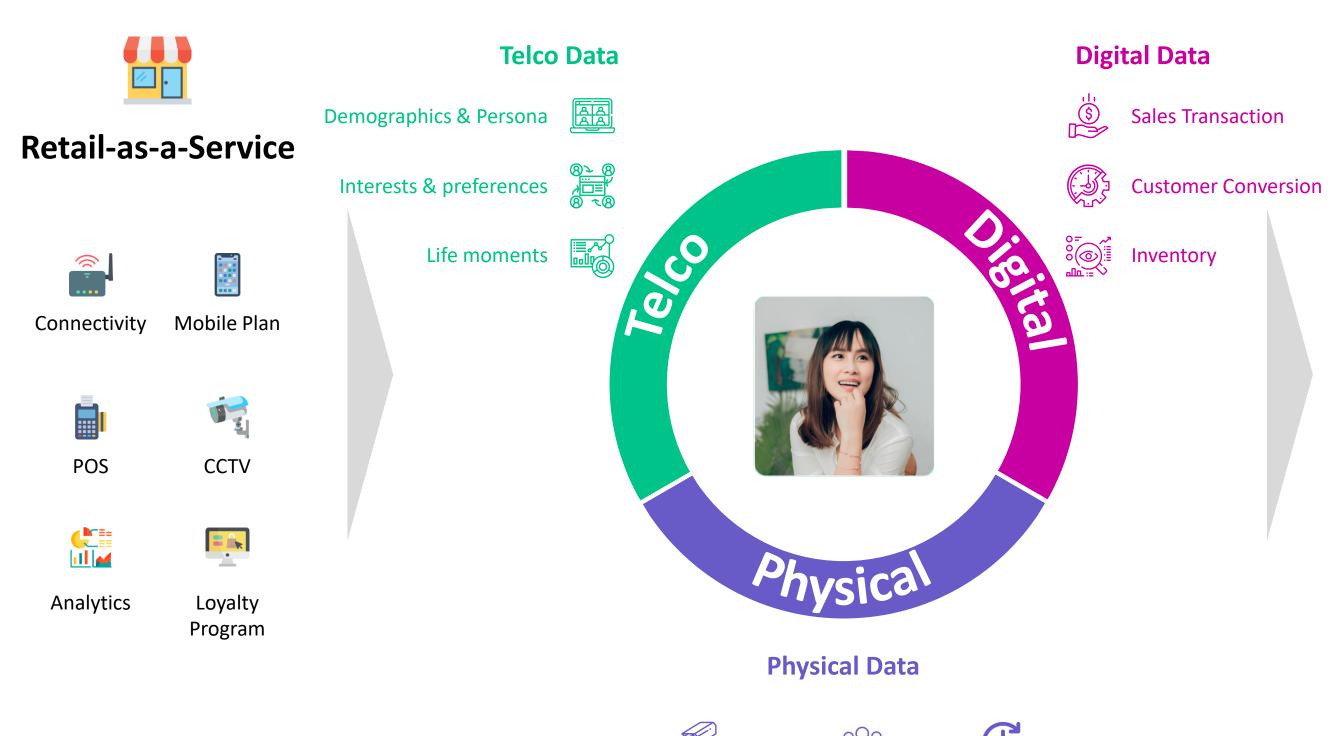

## Digital Retail Solution

An ecosystem to uplift the customer experience, provide insights and tools for retail operators to generate more value for tenants (outcome to be aligned between SMRT & StarHub).

## **PERSONALISED** PURCHASE JOURNEY IS THE WAY TO GO

StarHub aims to provide merchants and business owners real-time shopper analytics in order to personalise customer journeys and boost sales conversions.

This objective is to bring memorable and meaningful experience to propel customer loyalty and gain wider traction. It covers end-to-end touchpoints (digital & physical) to provide holistic business insights.