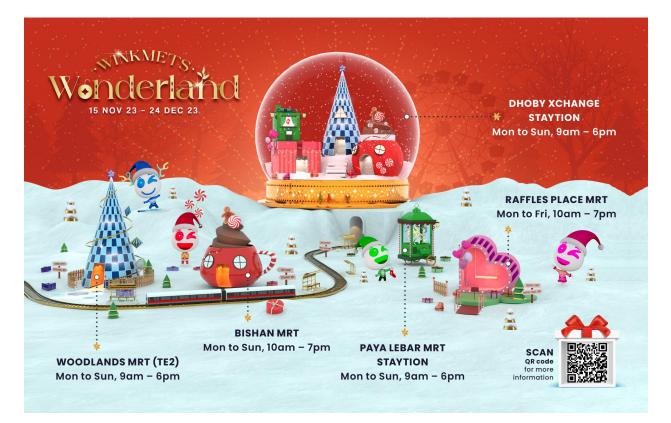

**Singapore, 16 November 2023** - Stellar Lifestyle, a business arm of SMRT, unveiled the WINKmets Wonderland campaign from 15 November 2023 to 24 December 2023. During this campaign period, shoppers who make purchases at the over 600 Stellar Lifestyle retail outlets across the SMRT line can redeem exclusive entry into enchanting WINKmets Wonderland Station Lodges, located at Dhoby Ghaut, Woodlands, Raffles Place, Bishan and Paya Lebar MRT stations, to play interactive games to win additional prizes, WINKmets gift wrappers and a range of exclusive WINKmets Plushies.

WINKmets Wonderland at Staytion Lifestyle Centre @ Dhoby Ghaut MRT, the central hub for all four WINKmets celebrations, will feature a specially designed "Complete The Carol" interactive game for shoppers to win exclusive prizes sponsored by KTV TeoHeng.

"Stellar Lifestyle is revitalising the magic of retail around MRT stations with our WINKmets Wonderland campaign. The campaign rewards shoppers at over 600 Stellar Lifestyle retail outlets across SMRT lines and invites them to redeem rewards at the themed WINKmets Wonderland Station Lodges at Dhoby Ghaut, Woodlands, Raffles Place, Bishan and Paya Lebar MRT stations. Besides games and prizes, community activities at the WINKmets Christmas Lodges will offer shoppers a meaningful and enjoyable day out. At Stellar Lifestyle, we are committed to reigniting retail vibrancy around MRT stations and creating memorable experiences for shoppers and the community," said Mr Tony Heng, President of Stellar Lifestyle.