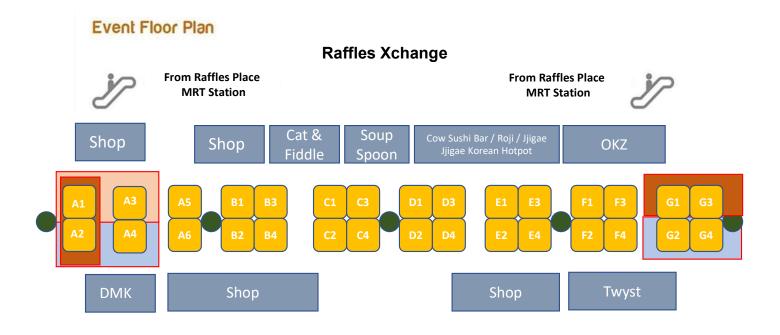

# **Event Floor Plan** Raffles Xchange From Raffles Place **From Raffles Place MRT Station MRT Station** Cat & Soup Cow Sushi Bar / Roji / Jjigae Jjigae Korean Hotpot Shop Shop OKZ Fiddle Spoon Shop Twyst DMK Towards **CIMB Plaza**