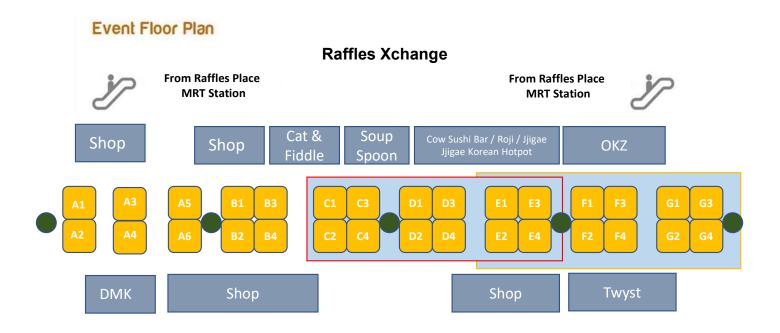

# **Event Floor Plan** Raffles Xchange From Raffles Place **From Raffles Place MRT Station MRT Station** Cat & Soup Cow Sushi Bar / Roji / Jjigae Jjigae Korean Hotpot Shop Shop OKZ Fiddle Spoon Shop Twyst DMK Towards **CIMB Plaza**