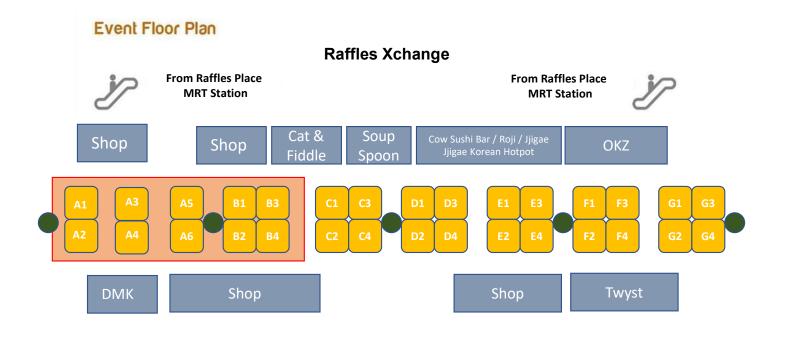

# **Event Floor Plan** Raffles Xchange From Raffles Place **From Raffles Place MRT Station MRT Station** Cat & Soup Cow Sushi Bar / Roji / Jjigae Jjigae Korean Hotpot Shop Shop OKZ Fiddle Spoon Shop Twyst DMK Towards **CIMB Plaza**