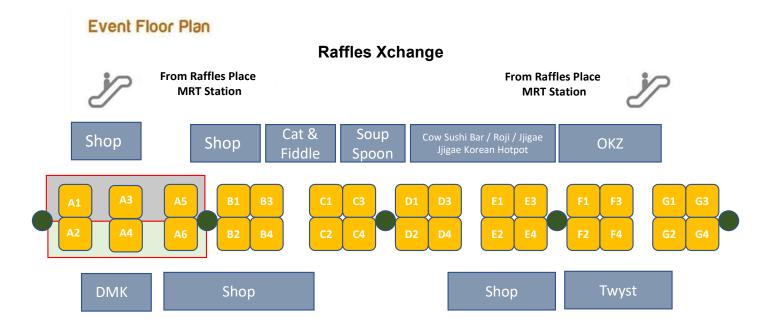

# **Event Floor Plan** Raffles Xchange From Raffles Place **From Raffles Place MRT Station MRT Station** Cat & Soup Cow Sushi Bar / Roji / Jjigae Jjigae Korean Hotpot Shop Shop OKZ Fiddle Spoon Shop Twyst DMK Towards **CIMB Plaza**