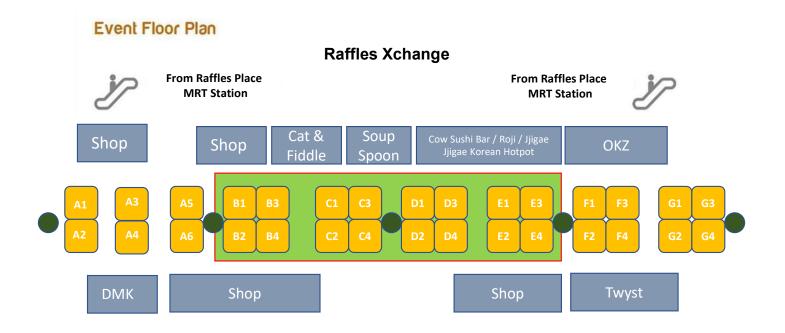

# **Event Floor Plan** Raffles Xchange From Raffles Place **From Raffles Place MRT Station MRT Station** Cat & Soup Cow Sushi Bar / Roji / Jjigae Jjigae Korean Hotpot Shop Shop OKZ Fiddle Spoon Shop Twyst DMK Towards **CIMB Plaza**