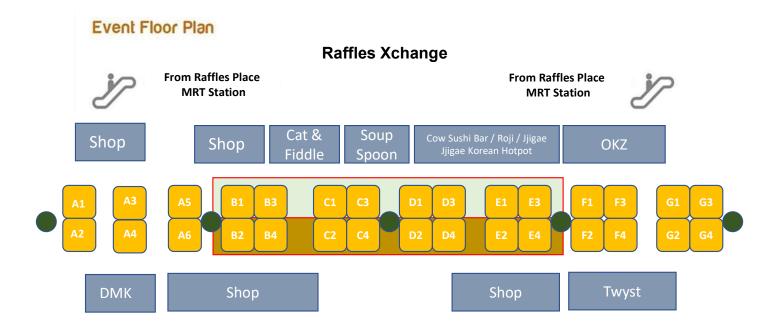

# **Event Floor Plan** Raffles Xchange From Raffles Place **From Raffles Place MRT Station MRT Station** Cat & Soup Cow Sushi Bar / Roji / Jjigae Jjigae Korean Hotpot Shop Shop OKZ Fiddle Spoon Shop Twyst DMK Towards **CIMB Plaza**