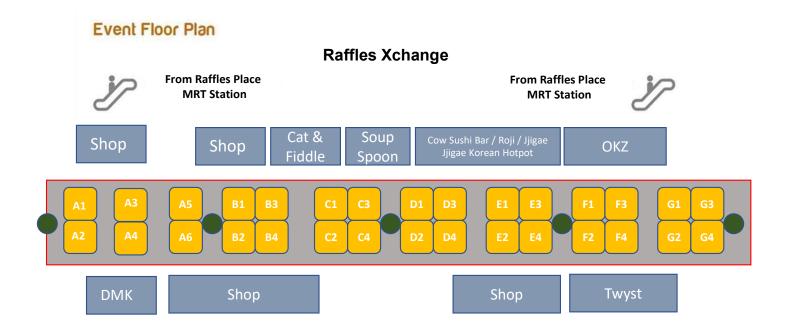

# **Event Floor Plan** Raffles Xchange From Raffles Place **From Raffles Place MRT Station MRT Station** Cat & Soup Cow Sushi Bar / Roji / Jjigae Jjigae Korean Hotpot Shop Shop OKZ Fiddle Spoon Shop Twyst DMK Towards **CIMB Plaza**