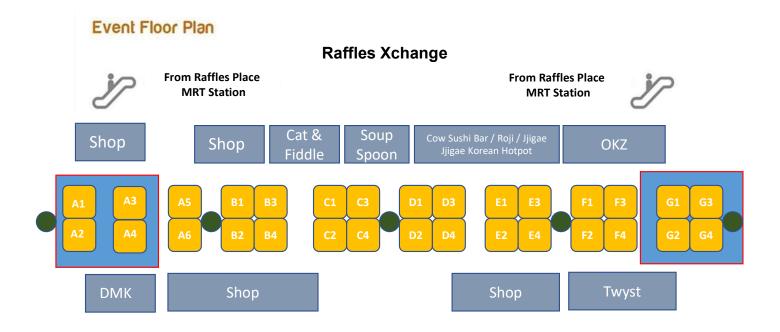

# **Event Floor Plan** Raffles Xchange From Raffles Place **From Raffles Place MRT Station MRT Station** Cat & Soup Cow Sushi Bar / Roji / Jjigae Jjigae Korean Hotpot Shop Shop OKZ Fiddle Spoon Shop Twyst DMK Towards **CIMB Plaza**