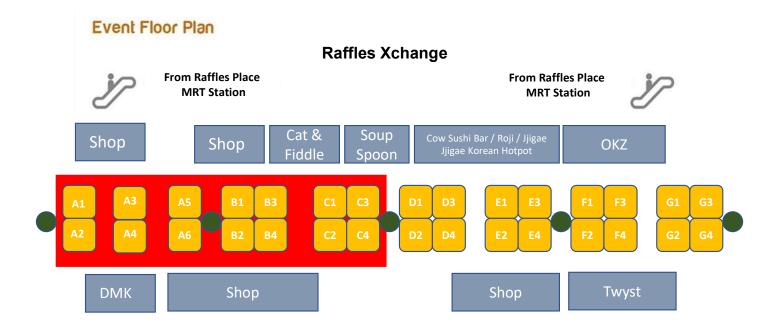

# **Event Floor Plan** Raffles Xchange From Raffles Place **From Raffles Place MRT Station MRT Station** Cat & Soup Cow Sushi Bar / Roji / Jjigae Jjigae Korean Hotpot Shop Shop OKZ Fiddle Spoon Shop Twyst DMK Towards **CIMB Plaza**