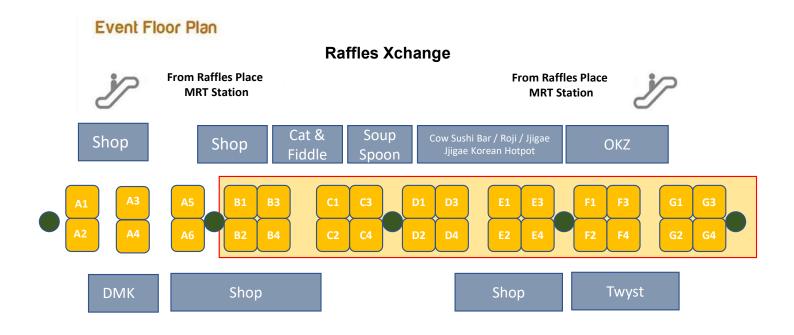

# **Event Floor Plan** Raffles Xchange From Raffles Place **From Raffles Place MRT Station MRT Station** Cat & Soup Cow Sushi Bar / Roji / Jjigae Jjigae Korean Hotpot Shop Shop OKZ Fiddle Spoon Shop Twyst DMK Towards **CIMB Plaza**