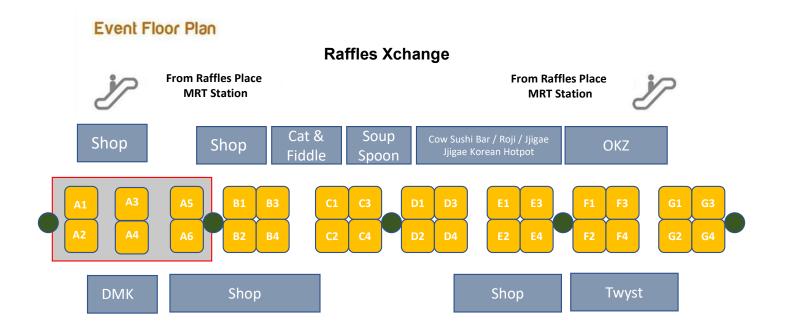

# **Event Floor Plan** Raffles Xchange From Raffles Place **From Raffles Place MRT Station MRT Station** Cat & Soup Cow Sushi Bar / Roji / Jjigae Jjigae Korean Hotpot Shop Shop OKZ Fiddle Spoon Shop Twyst DMK Towards **CIMB Plaza**