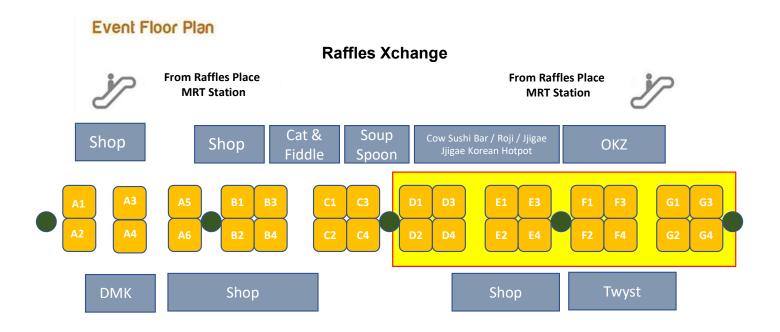

# **Event Floor Plan** Raffles Xchange From Raffles Place **From Raffles Place MRT Station MRT Station** Cat & Soup Cow Sushi Bar / Roji / Jjigae Jjigae Korean Hotpot Shop Shop OKZ Fiddle Spoon Shop Twyst DMK Towards **CIMB Plaza**