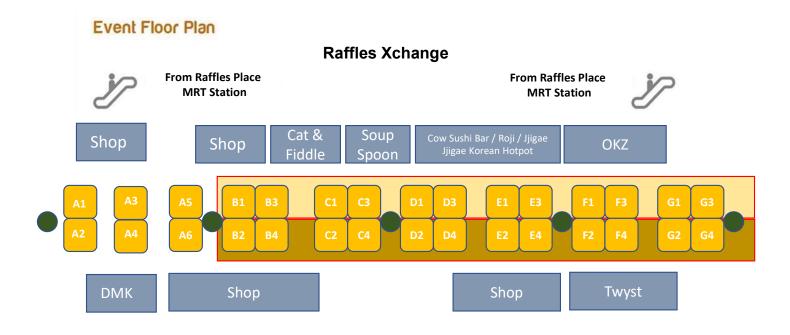

# **Event Floor Plan** Raffles Xchange From Raffles Place **From Raffles Place MRT Station MRT Station** Cat & Soup Cow Sushi Bar / Roji / Jjigae Jjigae Korean Hotpot Shop Shop OKZ Fiddle Spoon Shop Twyst DMK Towards **CIMB Plaza**